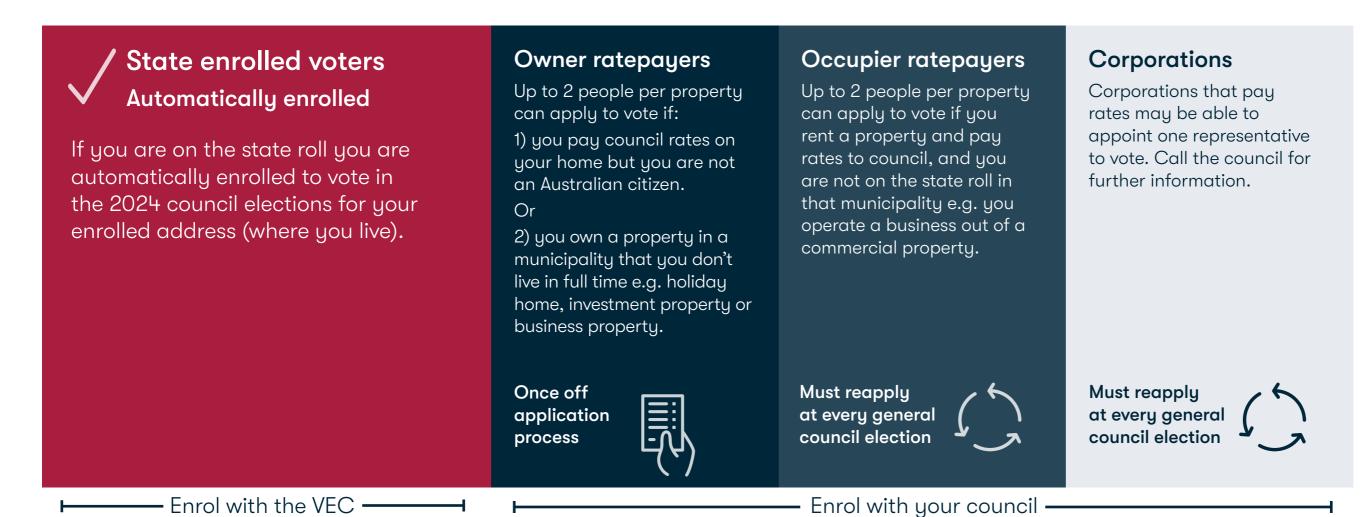

## 2024 Voters Roll

## Who can vote in the 2024 Victorian local council elections?

You can only vote **once** in each municipality, no matter how many properties you own or occupy.

Voting is compulsory for everyone who is enrolled.