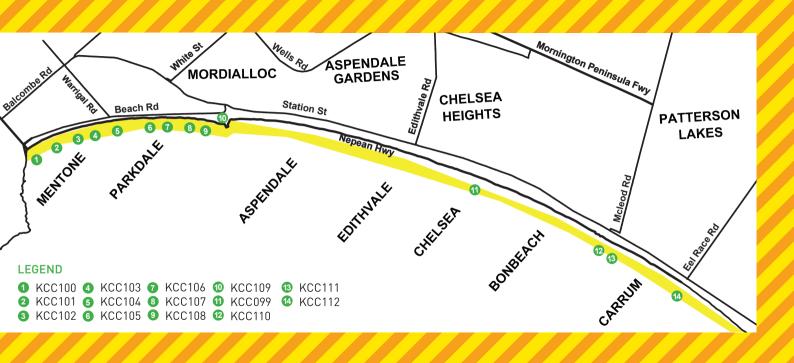

**Emergency** markers making beaches safer for summer

# Emergency Marker Call 000 and quote KCC100





## Emergency markers at our foreshores

#### In an emergency dial 000 and quote the unique code.

Each marker has a unique code which can be quoted by people who dial 000 in an emergency. The code enables Emergency Services Telecommunications Authority (ESTA) – the body responsible for handling 000 calls in Victoria – to despatch emergency services to the exact location of the marker.

ESTA will also be able to note directional information about the location, such as the quickest access points, road closures and any potential obstructions.



Charman

N



### **Contact**

#### For further information please contact

Customer Service Kingston Council on **1300 653 356**