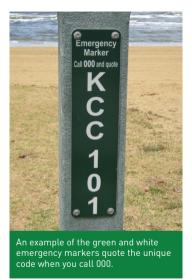

#### In an emergency dial 000 and quote the unique code.

Each marker has a unique code which can be quoted by people who dial 000 in an emergency. The code enables Emergency Services Telecommunications Authority (ESTA) – the body responsible for handling 000 calls in Victoria – to despatch emergency services to the exact location of the marker.

ESTA will also be able to note directional information about the location, such as the quickest access points, road closures and any potential obstructions.

Charman

N