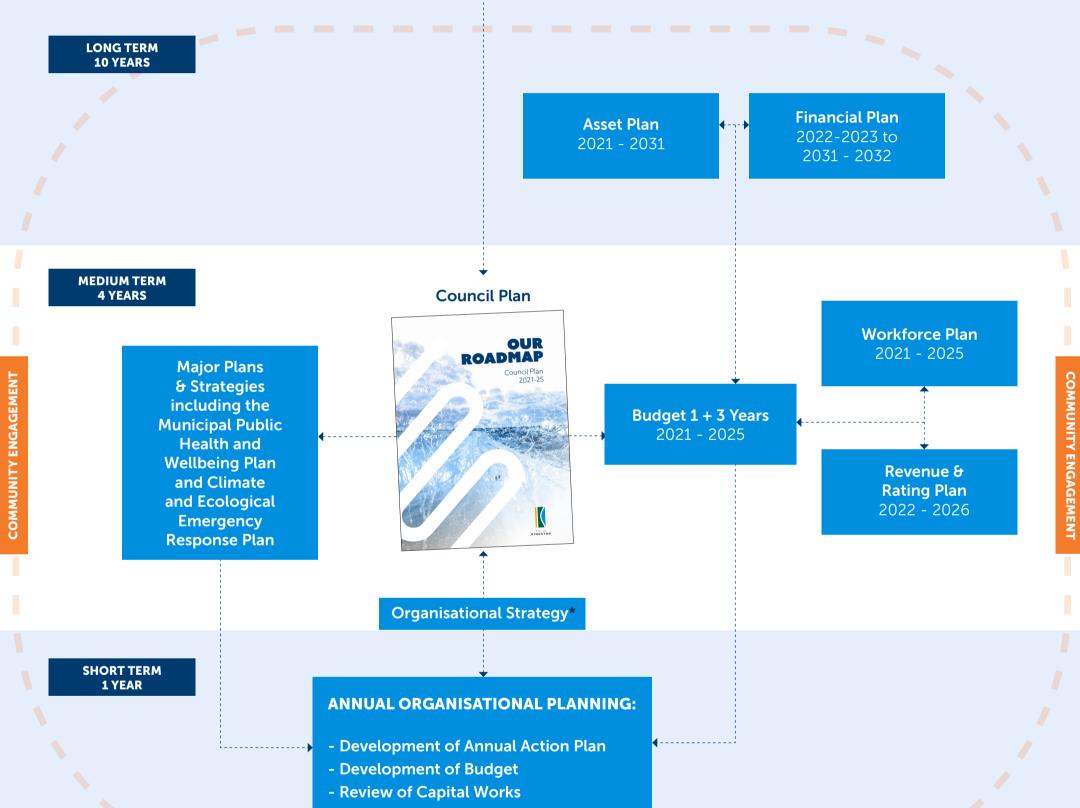

## KINGSTON'S INTEGRATED STRATEGIC PLANNING AND REPORTING FRAMEWORK

## **COMMUNITY VISION**

Kingston is a resilient, inclusive and diverse community. We are building the most liveable and sustainable city in Victoria. We champion and nurture our green and open spaces creating a safe, healthy environment. Our shared legacy connects our community, embracing innovation, making Kingston the place to live.

- Service Planning and Review Process

## \*In development