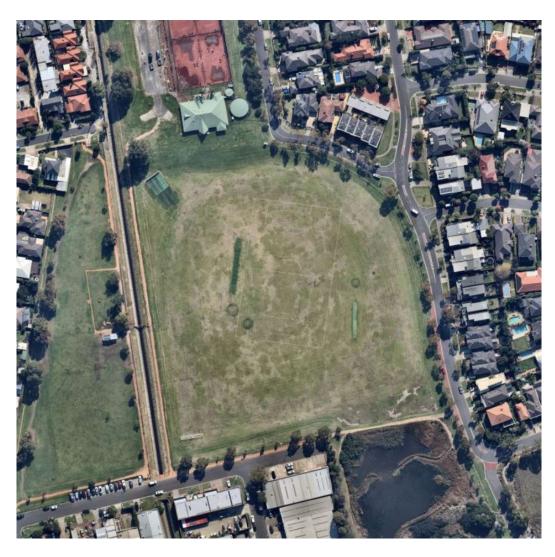

# Doug Denyer Reserve

**Sports Lighting Installation** 









- Insufficient sports facilities to meet current demand
  - Soccer
  - AFL junior / female
- Health and Wellbeing benefits of increased participation
- Social connections through Sporting Clubs
- Request from Clubs to consider lighting
- Opportunity for increased unstructured recreation
- Consideration of flood events



## **Funding Opportunity**

State Gov. Community Sports Infrastructure Stimulus Program

- Council endorsed 10 projects for submission
- \$2.5M received from the State Government
- Council to contribute minimum 10% total program costs
- 2yr project completion requirement
- Bonbeach Recreation Reserve, Edithvale Recreation Reserve, Kingston Heath Reserve, Heatherton Recreation Reserve, Doug Denyer Reserve, Parkdale Bowls Club, Keeley Park Reserve, Clarinda Tennis Club, GR