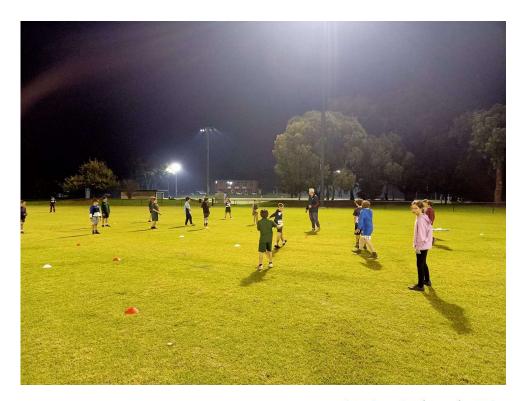

#### **Predicted Usage**

- Mordialloc Junior Football Club and Aspendale Soccer Club
  - Expand junior and female participation
  - Gradually build over the coming 3years
- Estimated Hours of Use
  - Monday to Friday 5pm-9pm
- Winter programming from 2022
- Allows greater recreation usage.
  e.g running, walking, play