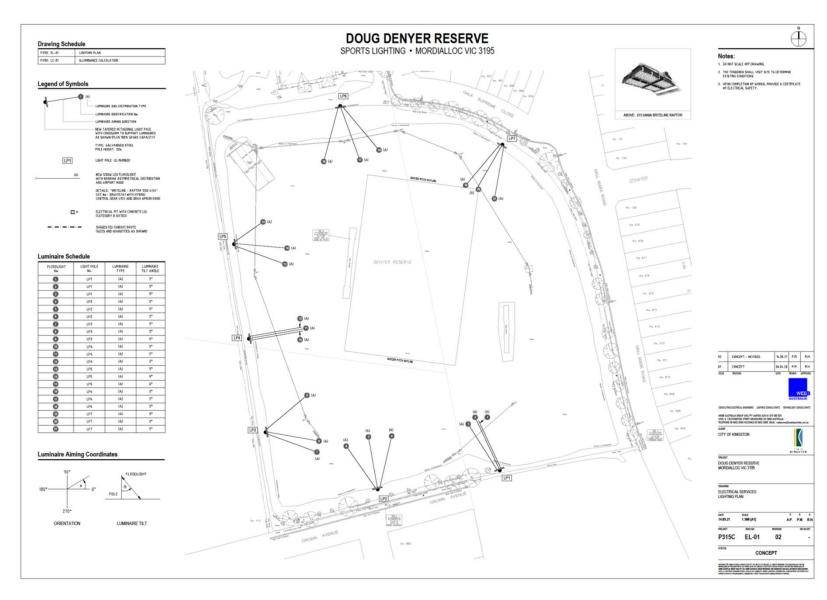

# **Lighting Plans**

## **Sports Lighting Technology**

- Ecological assessment on the proposed design
- Existing LED technology significantly reduces light spill.
- Lights directed to the playing fields only
- Australian Standards require minimal light spill outside of the sports field
- Design to take into consideration flood events