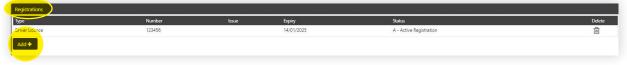

### Registrations

15. To add Registrations, click on 'Add'.

**16.** Add registration under '**Registration Type**' drop down.

| Add Registration      |                                                 | × |
|-----------------------|-------------------------------------------------|---|
| * Registration Type   | Please Select                                   | ~ |
| * Registration Number | Please Select                                   |   |
| * Issue Date          | Driver Licence<br>AHPRA                         |   |
| * Expiry Date         | Australian Dental Association                   |   |
| * Registration Status | Other Professional registration Certificate III |   |
|                       | Medical Board of Australia                      |   |
|                       | Nursing and Midwifery Board of Australia        |   |
|                       | Optometry Board of Australia                    |   |
| E                     | Osteopathy Board of Australia                   |   |
|                       | Pharmacy Board of Australia                     |   |
|                       | Physiotherapy Board of Australia                |   |
|                       | Podiatry Board of Australia                     |   |
|                       | Psychology Board of Australia                   |   |