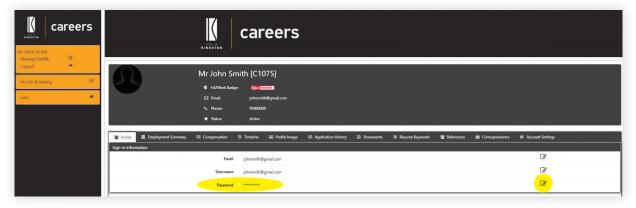

9. If selecting 'Password' click on Edit Profile Password icon on the right side of the page.

10. Enter New Password and Confirm Password and click 'Save'.

| Careers | King you                                                                                                         | careers                                                |                                                     |                             |
|---------|------------------------------------------------------------------------------------------------------------------|--------------------------------------------------------|-----------------------------------------------------|-----------------------------|
|         | Profile         Employment Summary         At less           Sign-In Information         At less         At less | z <b>Nov EXECUTA</b><br>johonnihilgmail.com<br>9500000 | References Correspondences                          | voudence @ Account Settings |
|         | Family Name Home Phone Home Phone Residential Address Postal Address                                             | 95660000                                               | Date of Birth<br>Business Phone<br>Preferred Number | 95860000                    |