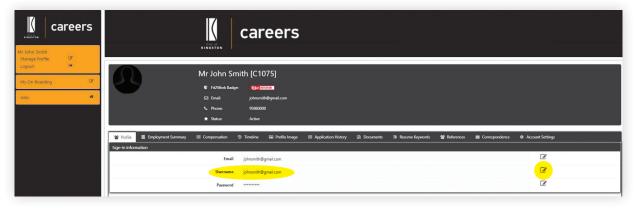

#### Sign in Information

- **4.** Under '**Sign in Information**' you can edit your:
  - » Email
  - » Username
  - » Password
- 5. If Selecting 'Email' click on the 'Edit Profile Email' icon on the right side of the page.