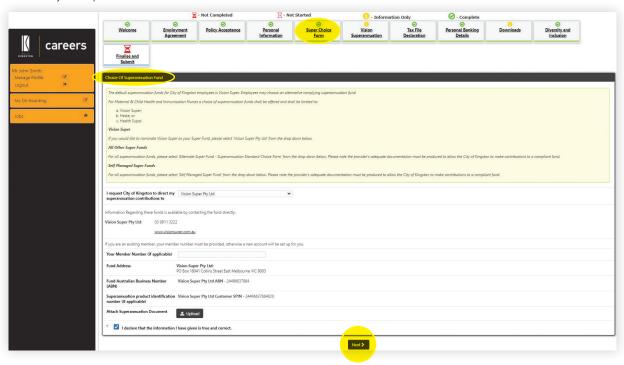

#### **Super Choice Form**

15. Enter in your 'Choice of Superannuation Fund' details. Click 'Next'.

16. Fill in your superannuation fund details.