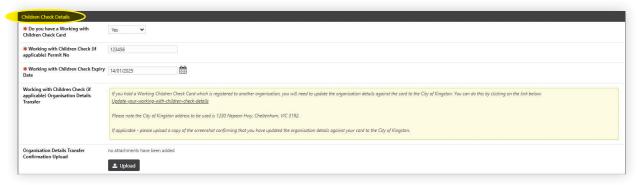

#### **Licence Details**

11. Enter your driver licence number and expiry date.

12. Enter your Working with Children's Check number and expiry date. You can upload a copy of the screen shot with the City of Kingston's details as your employer.