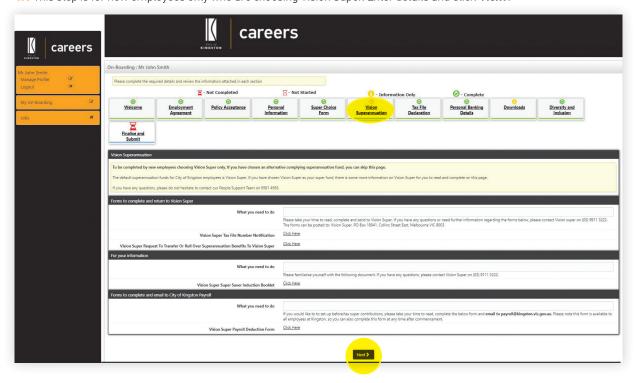

#### **Vision Super**

17. This step is for new employees only who are choosing Vision Super. Enter details and Click 'Next'.