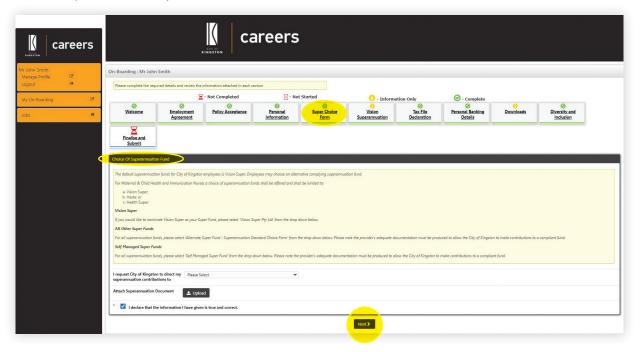

#### **Super Choice Form**

15. Enter in your 'Choice of Superannuation Fund' details. Click 'Next'.

16. Fill in your superannuation fund details.