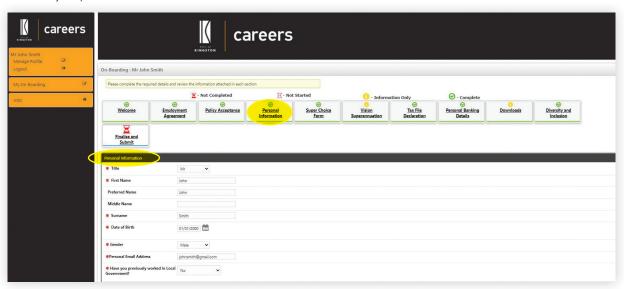

#### **Personal Information**

7. Enter your personal details under 'Personal Information'.