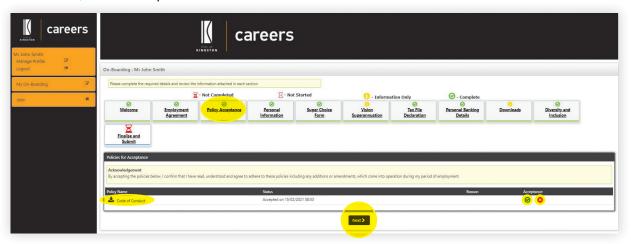

# Policy Acceptance

6. Download, read and 'Accept' or 'Decline' the Code of Conduct. Click 'Next'.