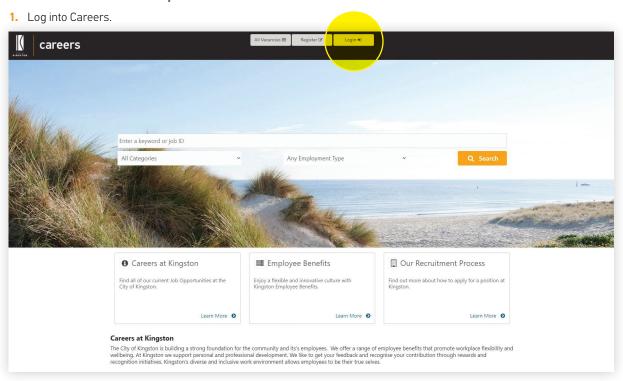

## Your application – Accepting an Offer

Thank you for choosing the City of Kingston as your prospective employer.

After you have had a conversation with the Hiring Manager you will receive a Welcome email notifying you of your New Employments Details.

If you have any questions about our application process or the Careers system, please contact our friendly people support team at peoplesupport@kingston.vic.gov.au.