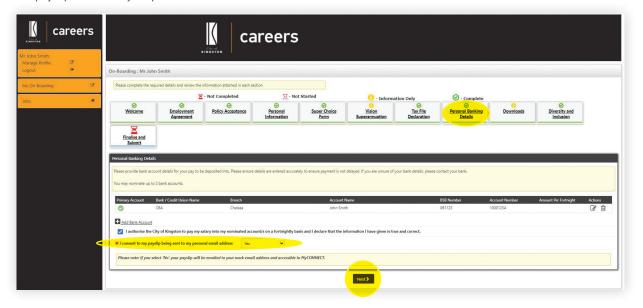

#### Personal Banking Details

19. Enter the bank account details of the account you would like your pay deposited into. Select 'Yes' or 'No' to have your payslip emailed to your personal email address.