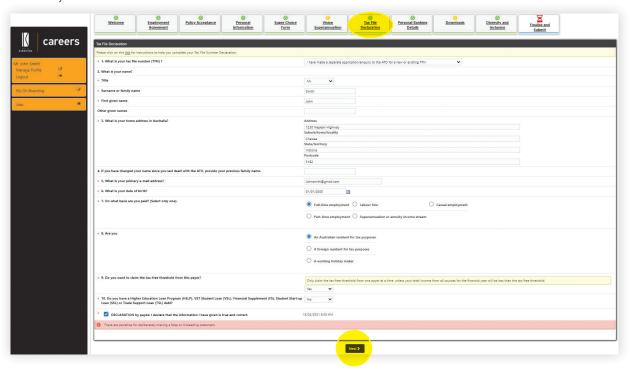

#### Tax File Declaration

18. Enter your tax file number details and click 'Next'.