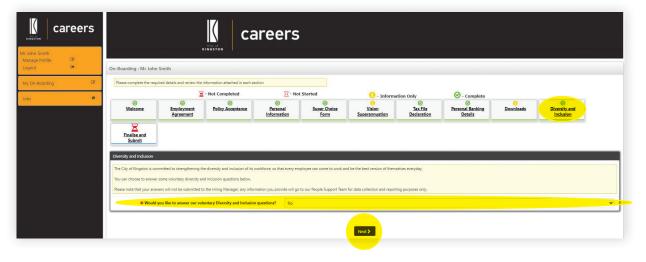

#### **Diversity and Inclusion**

21. Select 'Yes' or 'No' to answer our voluntary Diversity and Inclusion questions. Click 'Next'.