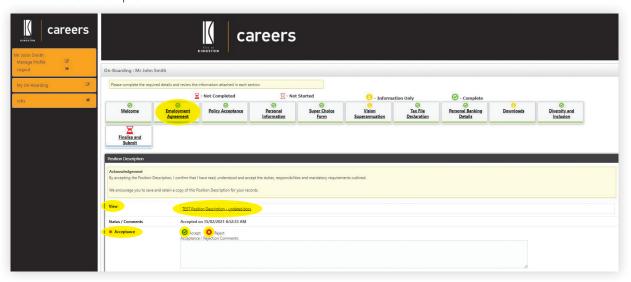

### **Employment Agreement**

#### **Position Description**

- 4. Under 'Employment Agreement' you can view and then 'Accept' or 'Reject' the:
  - Position Description.

#### **Employment Contract**

- 5. Under 'Employment Agreement' you can view and then 'Accept' or 'Reject' the:
  - » Employment Contract

Click 'Next'.