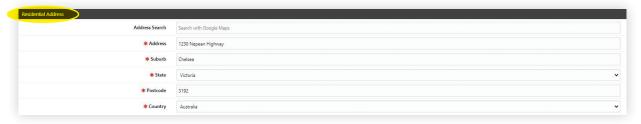

#### **Residential Address**

8. Enter your address under 'Residential Address'.