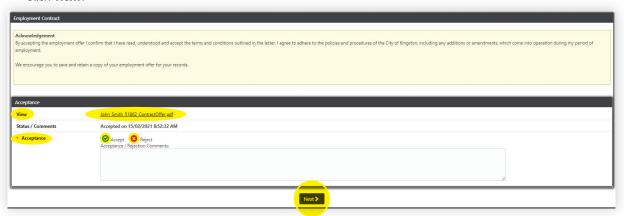

#### **Employment Contract**

- 5. Under 'Employment Agreement' you can view and then 'Accept' or 'Reject' the:
  - » Employment Contract

Click 'Next'.