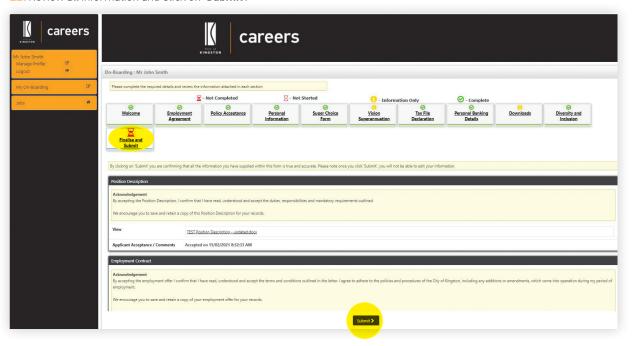

' details. Click 'Next'.





16. Fill in your superannuation fund details.



#### **Vision Super**

17. This step is for new employees only who are choosing Vision Super. Enter details and Click 'Next'.





#### Tax File Declaration

18. Enter your tax file number details and click 'Next'.



#### Personal Banking Details

19. Enter the bank account details of the account you would like your pay deposited into. Select 'Yes' or 'No' to have your payslip emailed to your personal email address.





#### **Downloads**

20. Please download and read the documents. Click 'Next'.



#### **Diversity and Inclusion**

21. Select 'Yes' or 'No' to answer our voluntary Diversity and Inclusion questions. Click 'Next'.





#### Finalise and Submit

22. Review all information and Click on 'Submit'.