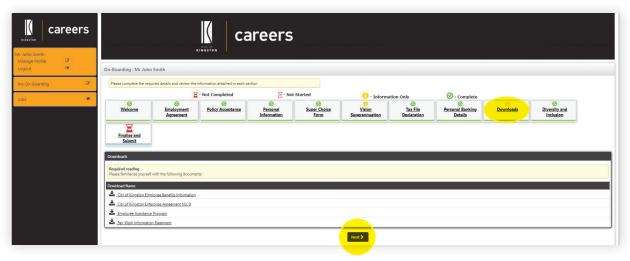

n's details.





#### **Alternate Emergency Contact Details**

14. Enter an alternate emergency contact person's details. Click 'Next'.



#### **Super Choice Form**

15. Enter in your 'Choice of Superannuation Fund' details. Click 'Next'.





16. Fill in your superannuation fund details.



#### **Vision Super**

17. This step is for new employees only who are choosing Vision Super. Enter details and Click 'Next'.





#### Tax File Declaration

18. Enter your tax file number details and click 'Next'.



#### Personal Banking Details

19. Enter the bank account details of the account you would like your pay deposited into. Select 'Yes' or 'No' to have your payslip emailed to your personal email address.





#### **Downloads**

20. Please download and read the documents. Click 'Next'.



#### **Diversity and Inclusion**

21. Select 'Yes' or 'No' to answer our voluntary Diversity and Inclusion questions. Click 'Next'.





#### Finalise and Submit

22. Review all information and Click on 'Submit'.