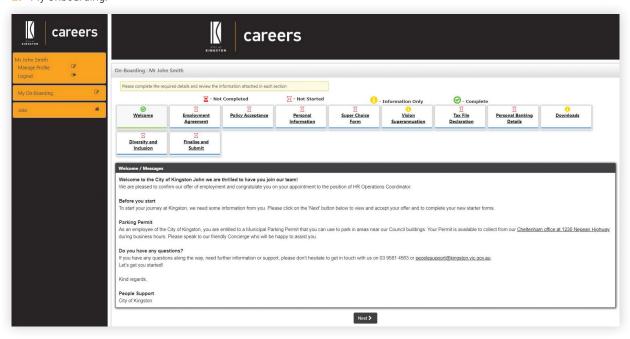

#### How to view and accept an offer

2. My Onboarding.

### Welcome

3. You can view the welcome message and click 'Next'.