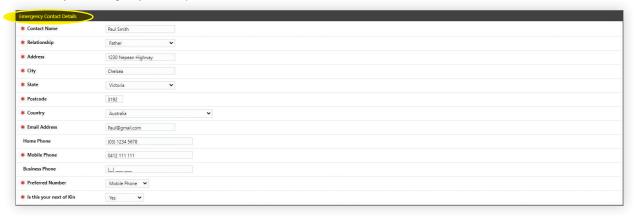

#### **Emergency Contact Details**

13. Enter your emergency contact person's details.