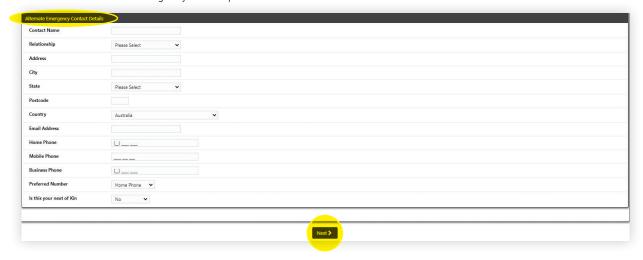

#### **Alternate Emergency Contact Details**

14. Enter an alternate emergency contact person's details. Click 'Next'.