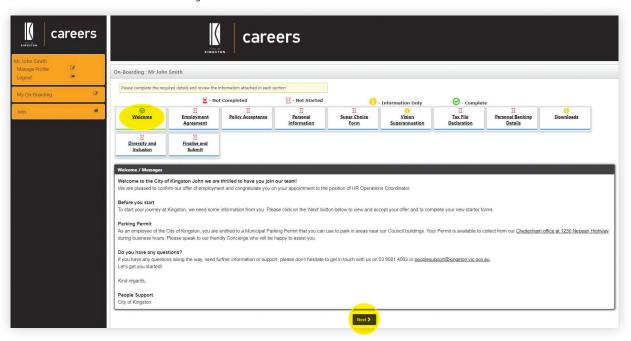

aration                | 11 |
| » Personal Banking Details            | 11 |
| » Downloads                           | 12 |
| » Diversity and Inclusion             | 12 |
| » Finalise and Submit                 | 13 |



## Your application – Accepting an Offer

Thank you for choosing the City of Kingston as your prospective employer.

After you have had a conversation with the Hiring Manager you will receive a Welcome email notifying you of your New Employments Details.

If you have any questions about our application process or the Careers system, please contact our friendly people support team at peoplesupport@kingston.vic.gov.au.



### Accepting an Offer

#### How to view and accept an offer



2. My Onboarding.





### Welcome

3. You can view the welcome message and click 'Next'.





### **Employment Agreement**

#### **Position Description**

- 4. Under 'Employment Agreement' you can view and then 'Accept' or 'Reject' the:
  - Position Description.



#### **Employment Contract**

- 5. Under 'Employment Agreement' you can view and then 'Accept' or 'Reject' the:
  - » Employment Contract

Click 'Next'.





# Policy Acceptance

6. Download, read and 'Accept' or 'Decline' the Code of Conduct. Click 'Next'.





### Personal Information

#### **Personal Information**

7. Enter your personal details under 'Personal Information'.



#### **Residential Address**

8. Enter your address under 'Residential Address'.



#### **Postal Address**

9. Enter Postal Address or select 'copy Residential'.





#### **Contact Details**

10. Enter your home and your mobile phone numb