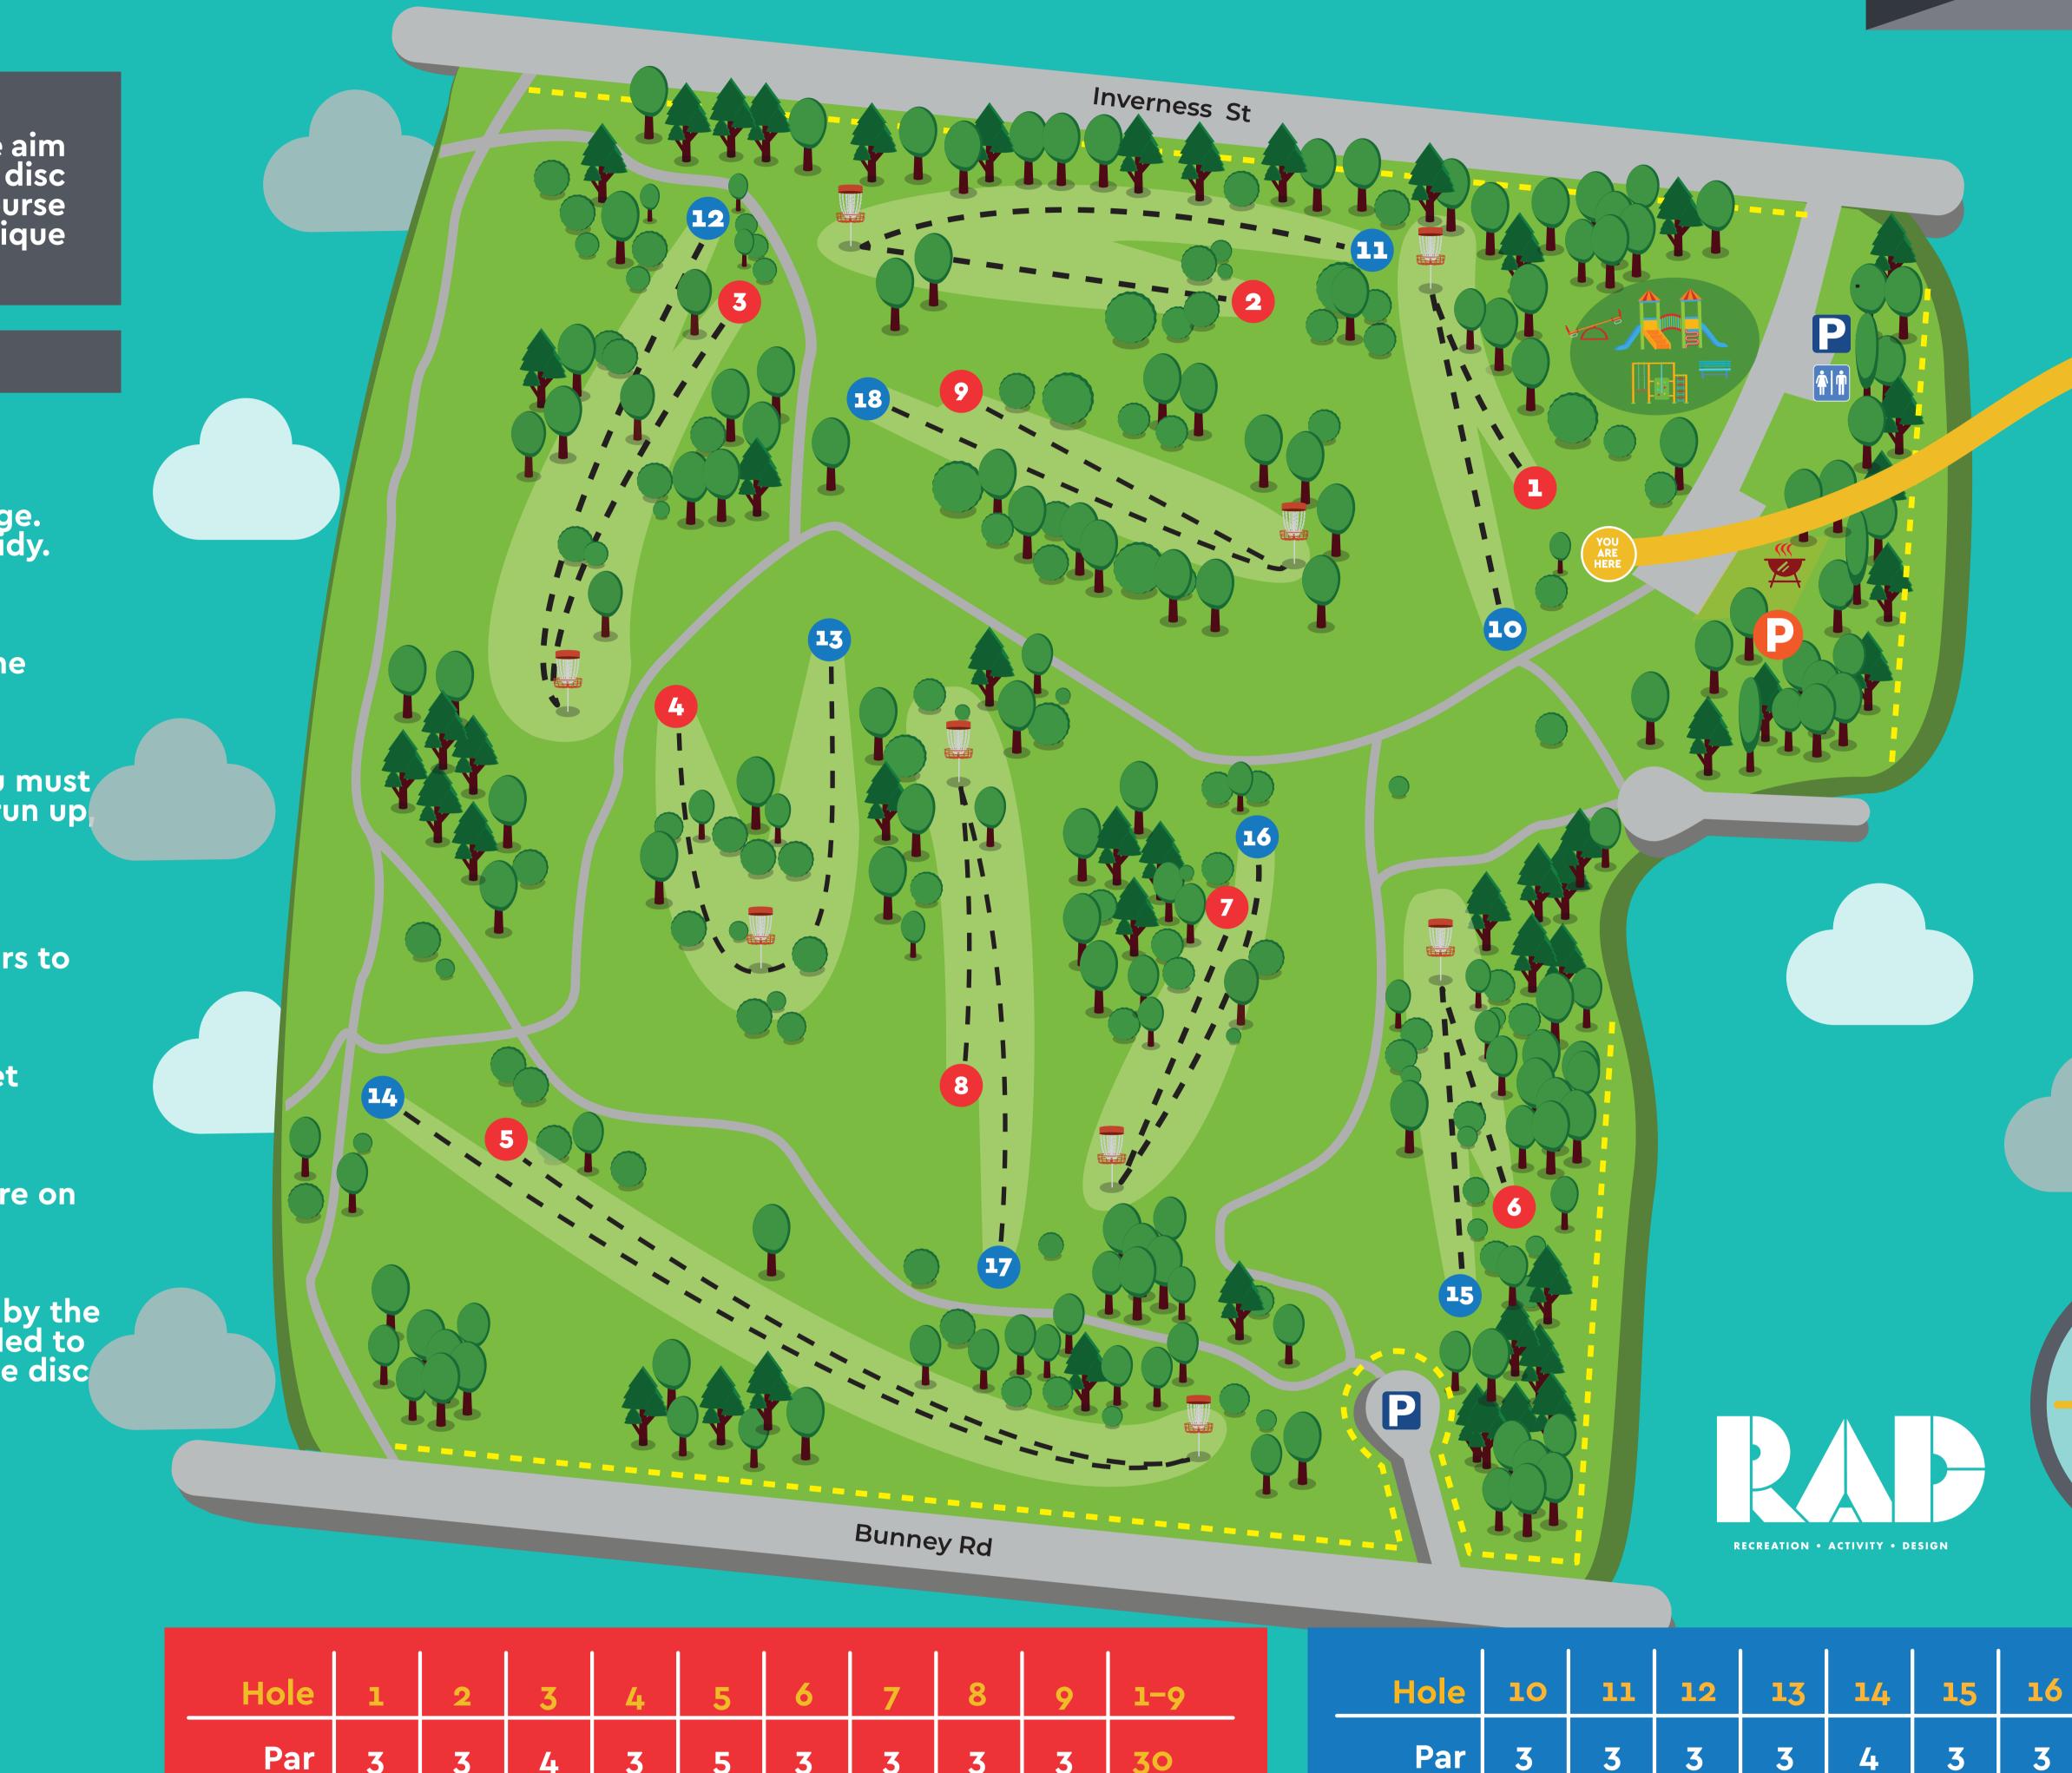

# Bad HII Park Disc Golf

30

826m

Length 85 115 118 80 225 82 78

|        |    |    |     |    |     |    | 1  |    |    |
|--------|----|----|-----|----|-----|----|----|----|----|
| Hole   | 1  | 2  | 3   | 4  | 5   | 6  | 7  | 8  | 9  |
| Par    | 3  | 3  | 4   | 3  | 5   | 3  | 3  | 3  | 3  |
| Length | 58 | 98 | 108 | 60 | 194 | 68 | 66 | 85 | 89 |

|                                                                                      | <image/>                                                                                    |                                   |
|--------------------------------------------------------------------------------------|---------------------------------------------------------------------------------------------|-----------------------------------|
|                                                                                      | LEGENI<br>1<br>Red tees<br>(1-9)                                                            | D<br>10<br>Blue tees<br>(10–18)   |
|                                                                                      | b<br>b<br>b<br>b<br>b<br>b<br>b<br>b<br>b<br>b<br>b<br>b<br>b<br>b<br>b<br>b<br>b<br>b<br>b | <section-header></section-header> |
|                                                                                      | Playground<br>(OB)<br>Acads & Paths<br>(OB)                                                 | Fences<br>(OB)                    |
| 17       18       10-18         3       3       28         114       105       10021 | Par                                                                                         | 1-18<br>58<br>1828m               |