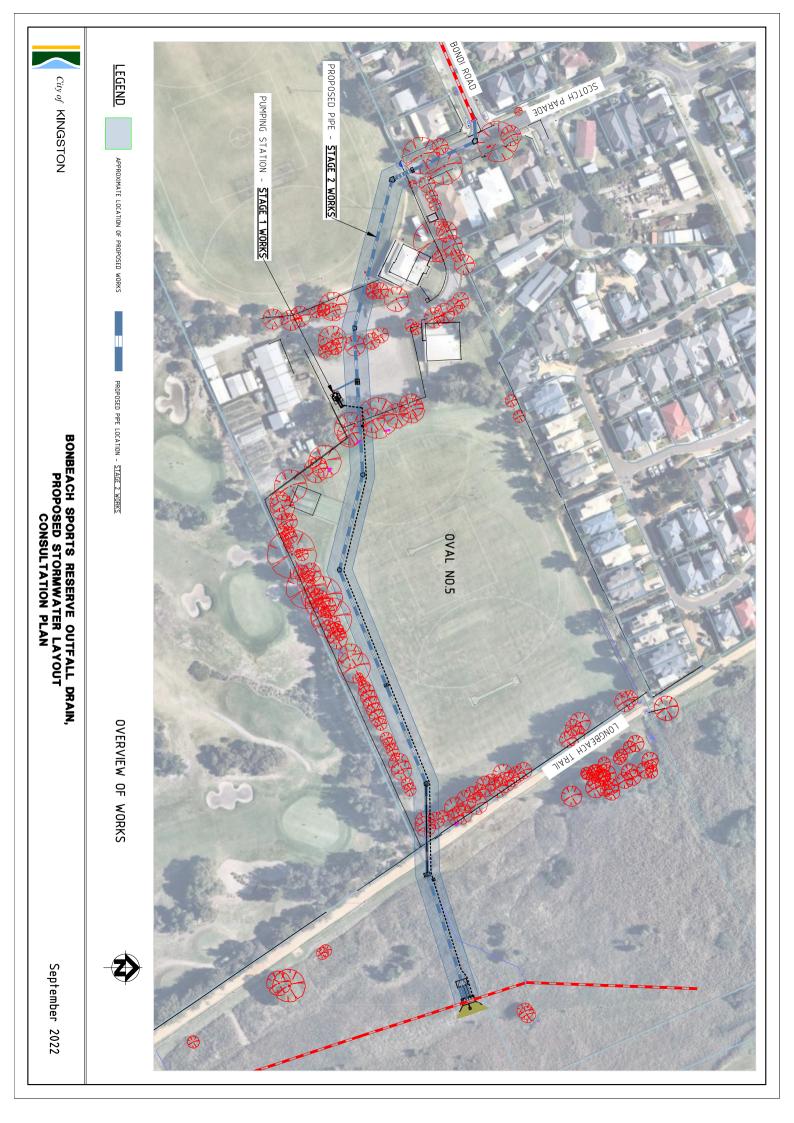

Stage One works will include the construction of a concrete pumping station, located in the parking area outside the existing Council depot.

Stage Two works will include constructing an outfall drain that will connect the drainage system at the end of Bondi Road to the Melbourne Water drain to the east of Oval 5 at Bonbeach Sports Reserve, as per the attached plan.